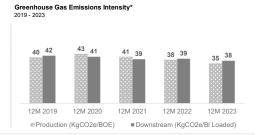

Greenhouse Effect Emissions Intensity (Production): Emissions in Kg CO2e / BOE (Barrels Produced). Greenhouse Effect Emissions Intensity (Downstream): Emissions in Kg CO2e / Barrels Loaded.

HSE: Health, Safety and Environment