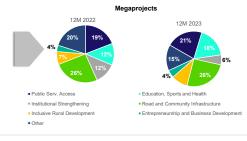

# DASHBOARD 4Q23



#### **Environmental**













# TRIF\*\*\* 2019 - 12M 2023 12M 2021 12M 2022











## **GOVERNANCE**

of the 9 Members of the **Board of Directors are** Independent (SEC Definition)





## **Definitions & Units**

#### Definitions

Source: Ecopetrol

Carbon Emissions Scope 1: Direct emissions generated in the activities controlled by the organization (combustion, vents and fugitive sources).

Carbon Emissions Scope 2: Indirect emissions resulting of the generation of any form of energy (electricity, heat or steam) that is purchased and consumed in the organization's operations.

Greenhouse Effect Emissions Intensity (Production): Emissions in Kg CO2e / BOE (Barrels Produced). Greenhouse Effect Emissions Intensity (Downstream): Emissions in Kg CO2e / Barrels Loaded.

HSE: Health, Safety and Environment

Reuse: Measured as Reused Water / Total Water Required to Op