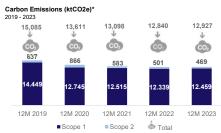

#### Definitions

Source: Ecopetrol

Carbon Emissions Scope 1: Direct emissions generated in the activities controlled by the organization (combustion, vents and fugitive sources).

Carbon Emissions Scope 2: Indirect emissions resulting of the generation of any form of energy (electricity, heat or steam) that is purchased and consumed in the organization's operations.