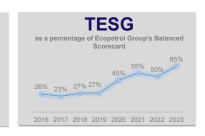

Reuse: Measured as Reused Water / Total Water Required to Operate (%), Reuse measures the percentage of water that the company stopped capturing and dumping. SEC: Securities Exchange Comission

TBG: Balanced Management Board (Tablero Balanceado de Gestión for its spanish acronym). Ecopetrol Group's performance measure to define variable compensation.