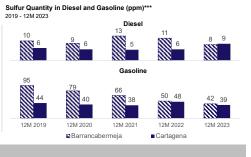

MW: Megawatt NDC: Nationally Determined Contribution

ppm: Parts per million of sulfu Tn: Trillion