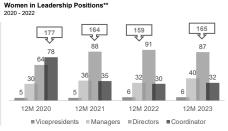

## **GOVERNANCE**

of the 9 Members of the **Board of Directors are** Independent (SEC Definition)