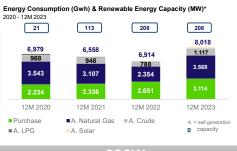

#### Units

Bn: Billion CH4: Methane CO2e: Carbon dioxide equivalent GWh: Gigawatt hours hm3: Cubic hectometre

ktCO2e: Kiloton of carbon dioxide equivalent
M: Million

MCFD: Million of cubic feet per day MtCO2e: Million tons of carbon dioxide equivalent