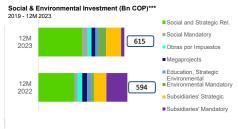

# DASHBOARD 4Q23



#### **Environmental**













# TRIF\*\*\* 2019 - 12M 2023 12M 2021 12M 2022











## **GOVERNANCE**

of the 9 Members of the **Board of Directors are** Independent (SEC Definition)





## **Definitions & Units**

#### Definitions

Source: Ecopetrol

Carbon Emissions Scope 1: Direct emissions generated in the activities controlled by the organization (combustion, vents and fugitive sources).

Carbon Emissions Scope 2: Indirect emissions resulting of the generation of any form of energy (electricity, heat or steam) that is purchased and consumed in the organization's operations.

Greenhouse Effect Emissions Intensity (Production): Emissions in Kg CO2e / BOE (Barrels Produced). Greenhouse Effect Emissions Intensity (Downstream): Emissions in Kg CO2e / Barrels Loaded.

HSE: Health, Safety and Environment

Reuse: Measured as Reused Water / Total Water Required to