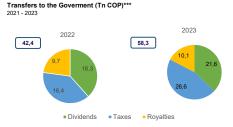

## **GOVERNANCE**

of the 9 Members of the **Board of Directors are** Independent (SEC Definition)