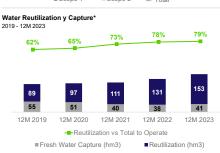

Reuse: Measured as Reused Water / Total Water Required to Operate (%), Reuse measures the percentage of water that the company stopped capturing and dumping. SEC: Securities Exchange Comission

TBG: Balanced Management Board (Tablero Balanceado de Gestión for its spanish acronym). Ecopetrol Group's performance measure to define variable compensation.

TRIF: Total Recordable Incidents Frequency. Measured as: #Recordable Cases / Million man hours.

Water Withdrawal: Total volume of fresh water extracted from surface and underground sources, aqueducts and rainwater.